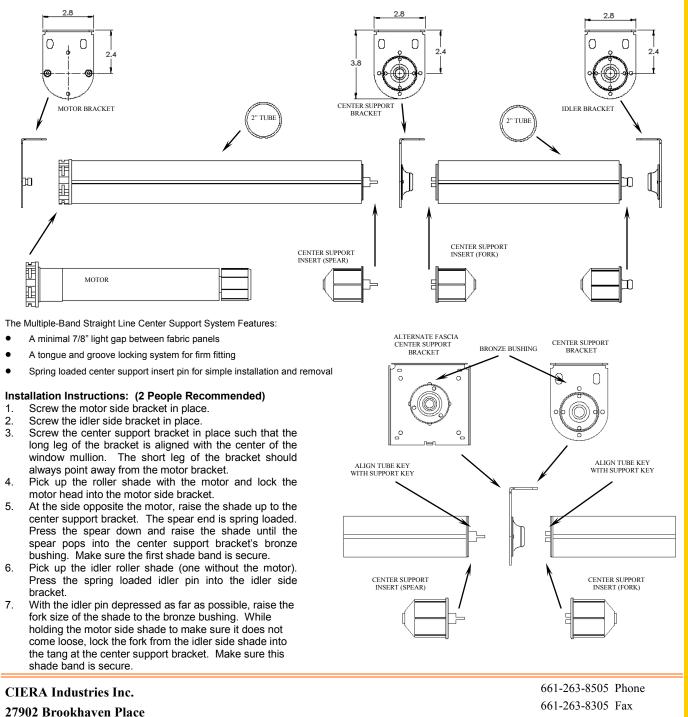

d Multiple Band Roller Shade System

A multiple-banded shade is a set of individual shades (generally 2 to 5 fabric bands) that are connected together by shade coupler brackets. These fabric bands are all run off of an individual motor. In other words, 1 motor can operate anywhere from 2 to 5 shade bands at one time. Please note that for this

application, shades cannot be controlled individually; each set of coupled shades will <u>always</u> raise and lower together in unison. A multiplebanded shade application reduces the number of motors required for a given job and eliminates additional wiring expenses that might have been required for additional motors.

Note: The maximum size of the overall shade and the number of shade bands is subject to weight limitations of an individual motor.



Valencia CA 91354

sales@cierainc.com E-mail www.cierainc.com