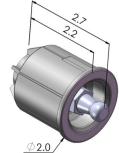

## Features and benefits

- Motorized roller shade hardware is designed to work with Somfy star head motors.
- Motor, idler and coupler bracket allow for even 7/8" light gap
- Collapsible idler and coupler assembly fits into 2" plain wall tubes or larger tubes with internal keys.
- Housing of the idler and couplers is made out of very durable Nylon
- Metal components are Zinc plated
- Maximum roll-up diameter 4 1/8"
- Maximum bracket weight capacity 40lb