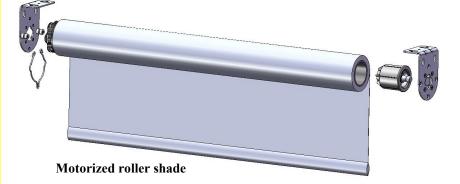

## BRACKETS FOR MOTORIZED ROLLER SHADES

**CIERA Industries Inc,** a USA based company is introducing new, easy to install brackets for motorized roller shades.

Motor bracket

Idler bracket

0.875 Coupler bracket assembly

## Features and benefits

- Motorized roller shade hardware is designed to work with Somfy star head motors.
- Motor, idler and coupler bracket allow for even 7/8" light gap
- Collapsible idler and coupler assembly fits into 2" plain wall tubes or larger tubes with internal keys.
- Housing of the idler and couplers is made out of very durable Nylon
- Metal components are Zinc plated
- Maximum roll-up diameter 4 1/8"
- Maximum bracket weight capacity 40lb

## **Idler-end installation**

Innovative collapsible idler allows for easy, one person installation by resting ball-end of the spring loaded shaft on the idler, while rotating motor end of the shade into motor bracket.