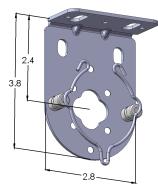

## BRACKETS FOR MOTORIZED ROLLER SHADES

**CIERA Industries Inc,** a USA based company is introducing new, easy to install brackets for motorized roller shades.

Motor bracket

Idler bracket

0.875 Coupler bracket assembly

## Features and benefits

- Motorized roller shade hardware is designed to work with Somfy star head motors.
- Motor, idler and coupler bracket allow for even 7/8" light gap
- Collapsible idler and coupler assembly fits into 2" plain wall tubes or larger tubes with internal keys.
- Housing of the idler and couplers is made out of very durable Nylon
- Metal components are Zinc plated
- Maximum roll-up diameter 4 1/8"
- Maximum bracket weight capacity 40lb