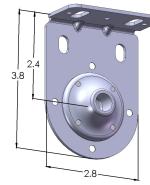

**Collapsible idler** 

## Features and benefits

- Motorized roller shade hardware is designed to work with Somfy star head motors.
- Motor, idler and coupler bracket allow for even 7/8" light gap
- Collapsible idler and coupler assembly fits into 2" plain wall tubes or larger tubes with internal keys.
- Housing of the idler and couplers is made out of very durable Nylon
- Metal components are Zinc plated
- Maximum roll-up diameter 4 1/8"
- Maximum bracket weight capacity 40lb