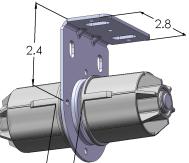

## **Idler-end installation**

Innovative collapsible idler allows for easy, one person installation by resting ball-end of the spring loaded shaft on the idler, while rotating motor end of the shade into motor bracket.