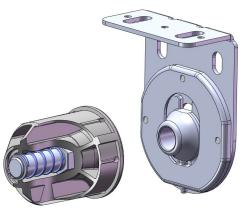

## INDUSTRIES INC.

**CIERA Industries Inc,** a USA based company is introducing new, easy to install adjustable height brackets for motorized shades.

4.00

00.4

Adjustable Height Short Idler Bracket With Spring Loaded Idler

Adjustable Height Short Idler Bracket

Idler end installation

Innovative collapsible idler allows for easy, one person installation by resting boll-end of the spring loaded shaft on the idler while rotating motor end of the shade into motor bracket.