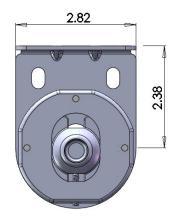

justable height brackets for motorized shades.

4.00



00.4

Adjustable Height Short Idler Bracket With Spring Loaded Idler

0.50

Adjustable height 4" Fascia Idler Bracket

## **Features and benefits:**





- Brackets are design to maintain 7/8" light gap.
- Brackets are assembled as ceiling mounts as well as left and right side wall mounts.
- Adjustable height option is available in 4" fascia bracket.
- Collapsible idler assembly fits into 2" plain wall tubes or larger tubes with internal keys.
- Housing of the idler is made out of very durable Nylon material.
- Metal components are Zinc coated to prevent from harmful outside environment.
- Maximum roll-up diameter 4 1/8" (short brackets).
- Maximum roll-up diameter 3 7/8" (4" fascia brackets).
- Maximum bracket weight capacity 40lb.



Adjustable Height Short Idler Bracket



Idler end installation

Innovative collapsible idler allows for easy, one person installation by resting boll-end of the spring loaded shaft on the idler while rotating motor end of the shade into motor bracket.

CIERA Industries Inc. 27902 Brookhaven Place Valencia CA 91354

661-263-8505 Phone 661-263-8305 Fax sales@cierainc.com E-mail